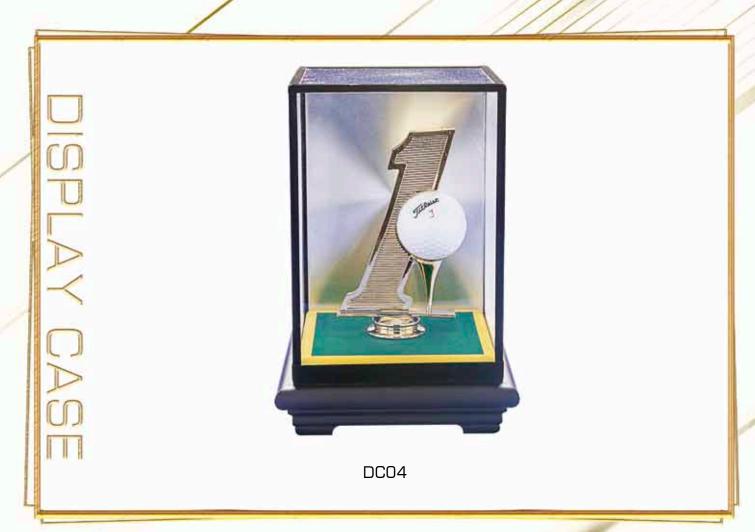

GOLFING AWARDS

WEARES ON THE PIN ORIVE CHAMP

GREATEST

ADD YOUR TEXT HERE

180mm High 330ml Capacity