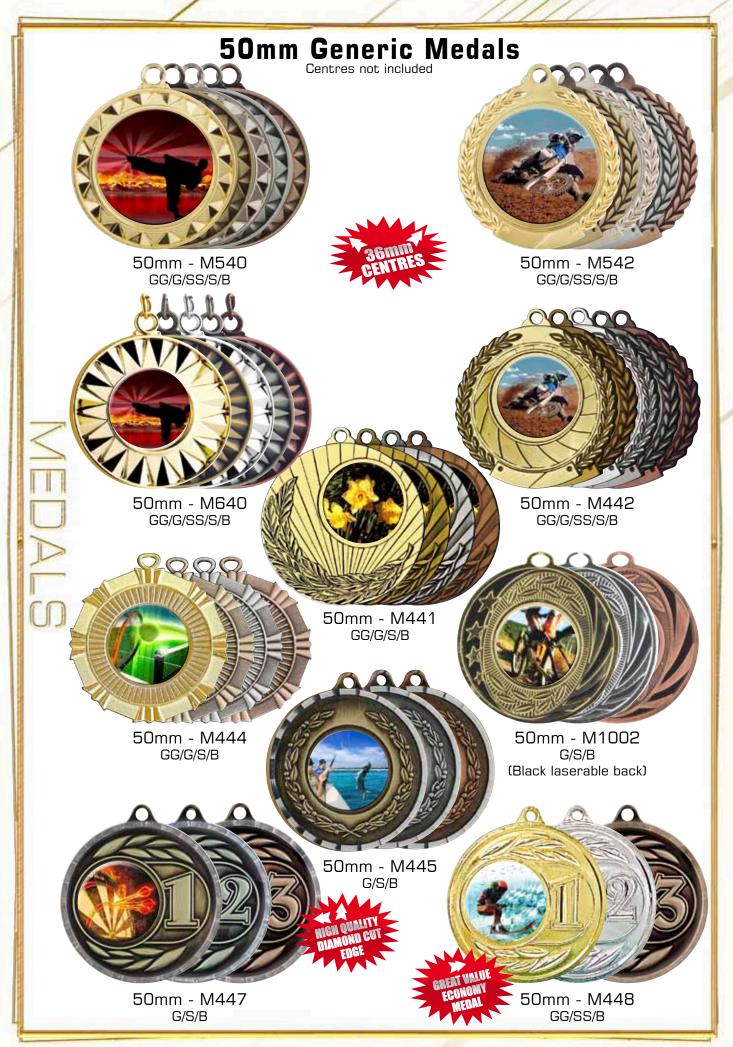

## 64mm Star Medals Centres not included

## **28**mm **Generic Medal**

Centres not included

MSTAR01-G MSTAR01-S MSTAR01-B 64mm 64mm

MD37