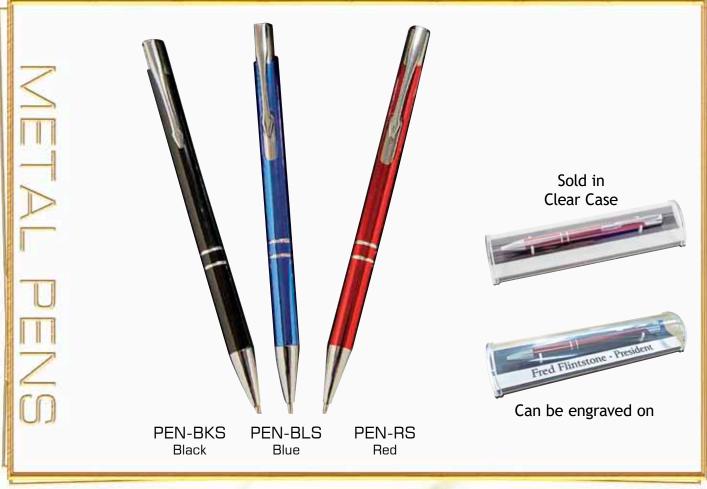

22 165mm



CK23 120mm



KR10



KR11



KR12



KR13









LB-HCYL House Captain

LB-HCBL

LB-HCRED LB-HCGR House Captain House Captain House Captain

Back view of Namebar.

These namebars are laser engraved on LamFlex material. Comes with gold pin attached to back.











LB-BLANK LB-A.SECR Blank

Assistant Secretary

LB-CAPT Captain

LB-COAC Coach

LB-COMM Committee

LB-EXEC Executive





MEMBER







LB-LMEMB Life Member

LB-MAN Manager

LB-MEMB Member

LB-PREF Prefect

LB-PRES President

LB-SECTR Secretary









MD37 28mm Holds 25mm centre



LB-VCAP Vice Captain

LB-VPRES Vice President



NTO1C 75 x 25 x 1.5mm



NTO1C-G 75 x 25 x 1.5mm



NTO1C-S 75 x 25 x 1.5mm



NT08C 86 x 54 x .06mm



NT09C 86 x 27 x 0.6mm



Maple pen set can be Etched or Colour-Tec printed on.



## 64mm Star Medals Centres not included

## **28**mm **Generic Medal**

Centres not included



MSTAR01-G MSTAR01-S MSTAR01-B 64mm 64mm



MD37

## 50mm Sports Specific Medals



50mm - M6AFL GG/G/S



50mm - M6ATHL GG/G/S/B



50mm - M6BASE GG/G/S



50mm - M6BASK GG/G/S





Speak to your retailer for further information





# MEDAL BOXES



MBO3 To suit 50mm medals



MBO4 To suit 50mm medals



MB50 To suit 50mm medals



MB70 To suit 70mm medals







See our "**BE A WINNER**"
Centres Catalogue for a
wide range of generic
centres.

**ALSO**, see your retailer regarding custom centres that can be tailored to your clubs emblem.