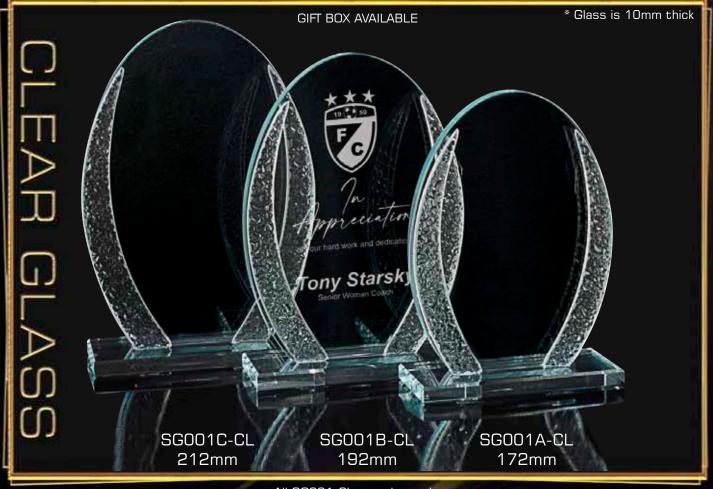

All SG001-CL awards can be Laser Etched on only.

All SG003 awards can be Etched or Colour-Tec printed on.

All KK320 awards can be Etched or Colour-Tec printed on.

All KK79 awards can be Etched or Colour-Tec printed on.