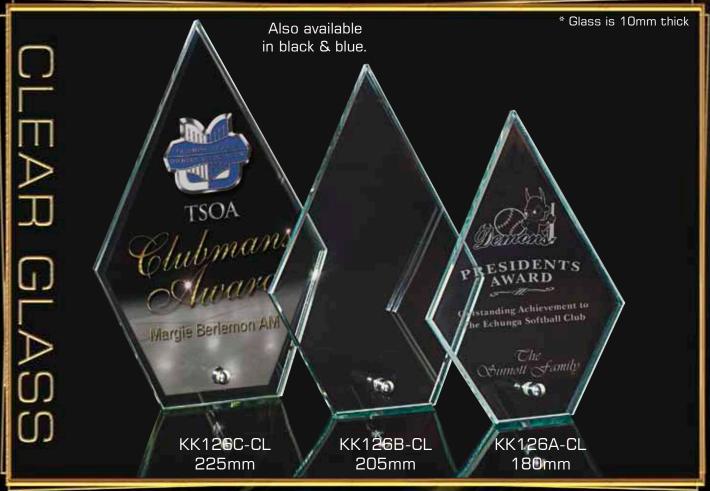

All KK126-BL awards can be Etched or Colour-Tec printed on.

All SG004 awards can be Laser Etched on only.

All SG206-BK awards can be Etched or Colour-Tec printed on.

All SG007 awards can be Laser Etched on only.