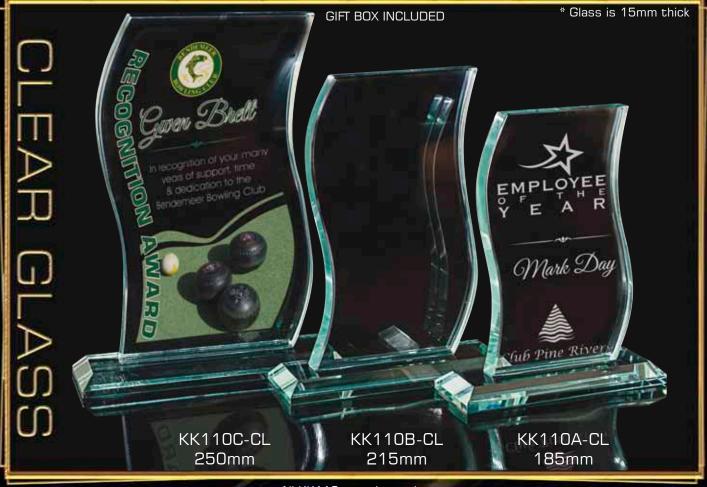

All SG001-CL awards can be Laser Etched on only.

All SG003 awards can be Etched or Colour-Tec printed on.

All KK320 awards can be Etched or Colour-Tec printed on.

All KK79 awards can be Etched or Colour-Tec printed on.