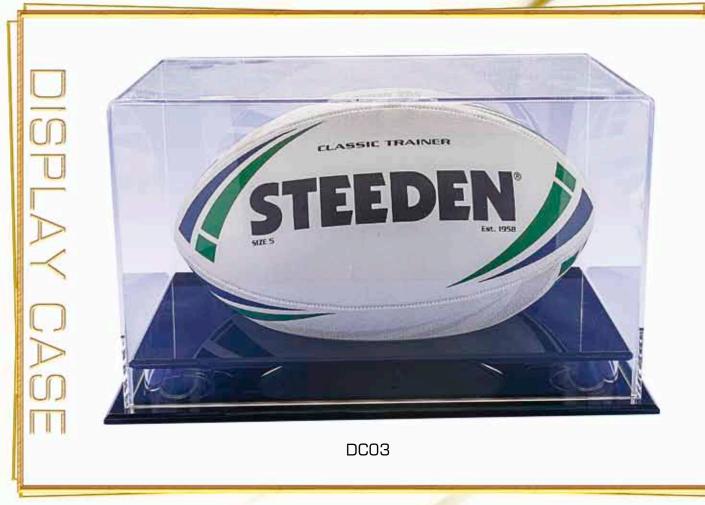

## FINISHED EXAMPLES

COUNT

Example of Laser Etching

All AS54 awards can be Etched or Colour-Tec printed on.

Balls not included in any of the display cases.

Balls not included in any of the display cases.

PPO20 Soccer