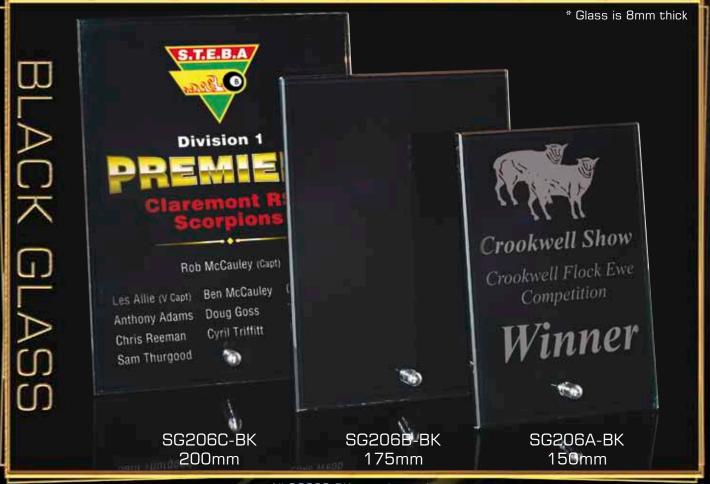

All KK126-BL awards can be Etched or Colour-Tec printed on.

All SG004 awards can be Laser Etched on only.

All SG206-BK awards can be Etched or Colour-Tec printed on.

All SG007 awards can be Laser Etched on only.