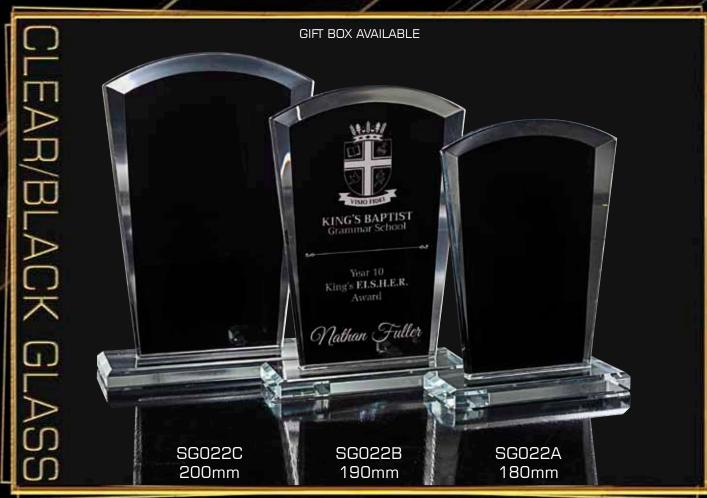

All SG006 awards can be Etched or Colour-Tec printed on.

All SG022 awards can be Laser Etched on only.

All SG024 awards can be Etched or Colour-Tec printed on.

All SG001-BL awards can be Laser Etched on only.