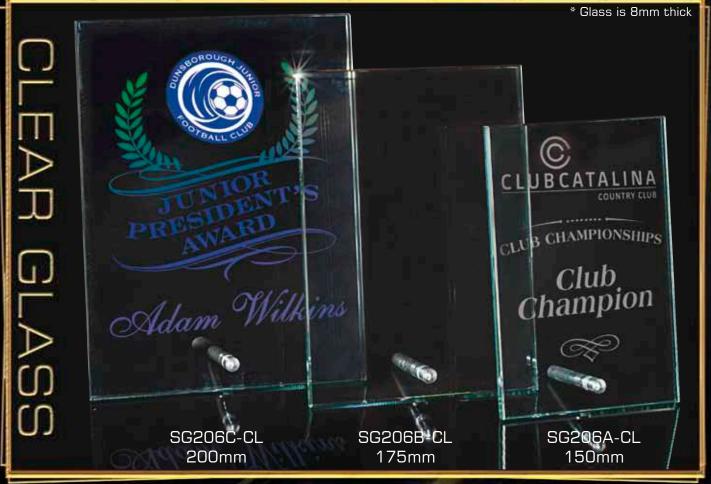

All KK306-CL awards can be Etched or Colour-Tec printed on.

All SG206-CL awards can be Etched or Colour-Tec printed on.

All KK180 awards can be Etched or Colour-Tec printed on.

All KK190 awards can be Etched or Colour-Tec printed on.