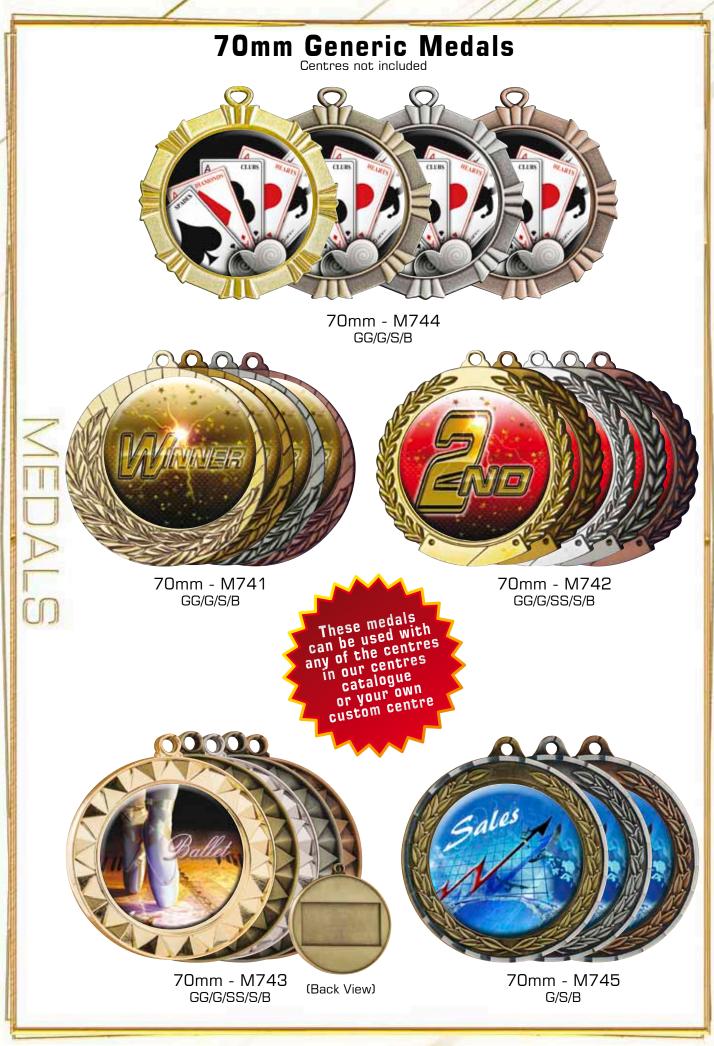

## 64mm Star Medals Centres not included

## **28**mm **Generic Medal**

Centres not included

MSTAR01-G MSTAR01-S MSTAR01-B 64mm 64mm

MD37

## 50mm Sports Specific Medals

50mm - M6AFL GG/G/S

50mm - M6ATHL GG/G/S/B

50mm - M6BASE GG/G/S

50mm - M6BASK GG/G/S

Speak to your retailer for further information