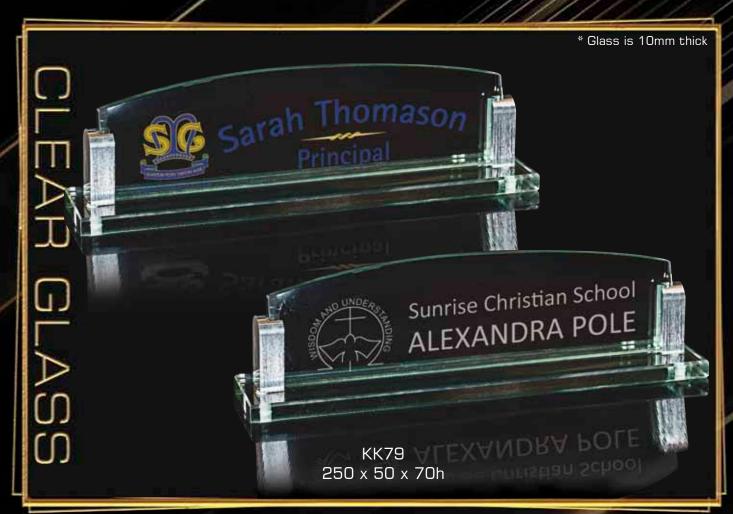

All SG001-CL awards can be Laser Etched on only.

All SG003 awards can be Etched or Colour-Tec printed on.

All KK320 awards can be Etched or Colour-Tec printed on.

All KK79 awards can be Etched or Colour-Tec printed on.