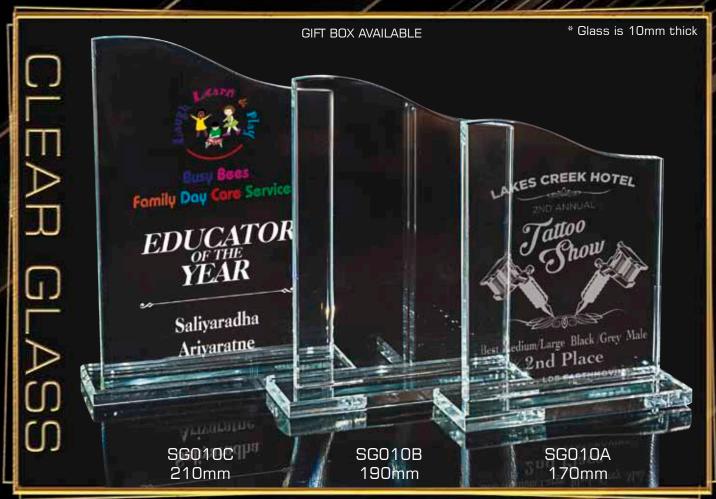

Speak to your retailer for further information

All KK140 awards can be Etched or Colour-Tec printed on.

All SGO10 awards can be Etched or Colour-Tec printed on.

All KK33 awards can be Etched or Colour-Tec printed on.