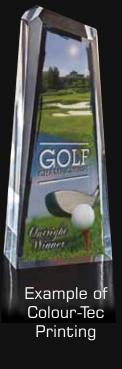

GOLFING AWARDS

WEARES ON THE PIN ORIVE CHAMP

GREATEST

ADD YOUR TEXT HERE

180mm High 330ml Capacity