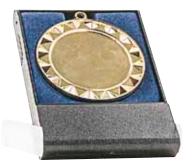

# MEDAL BOXES

MBO3 To suit 50mm medals

MBO4 To suit 50mm medals

MB50 To suit 50mm medals

MB70 To suit 70mm medals

See our "**BE A WINNER**"
Centres Catalogue for a
wide range of generic
centres.

**ALSO**, see your retailer regarding custom centres that can be tailored to your clubs emblem.