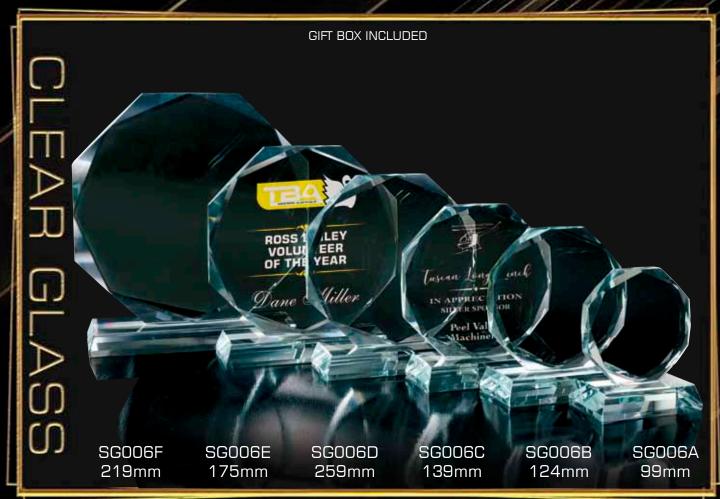

All SG006 awards can be Etched or Colour-Tec printed on.

All SG022 awards can be Laser Etched on only.

All SG024 awards can be Etched or Colour-Tec printed on.

All SG001-BL awards can be Laser Etched on only.