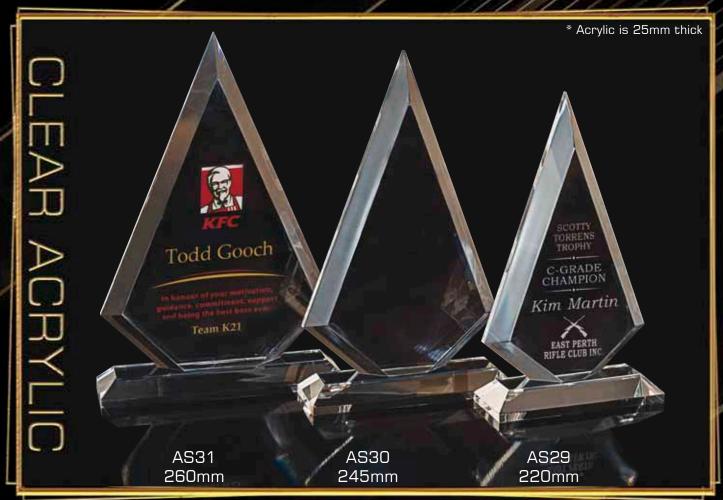

# CLEAR ACRYLIC

See your retailer to design the engraving or colour printing for your award.