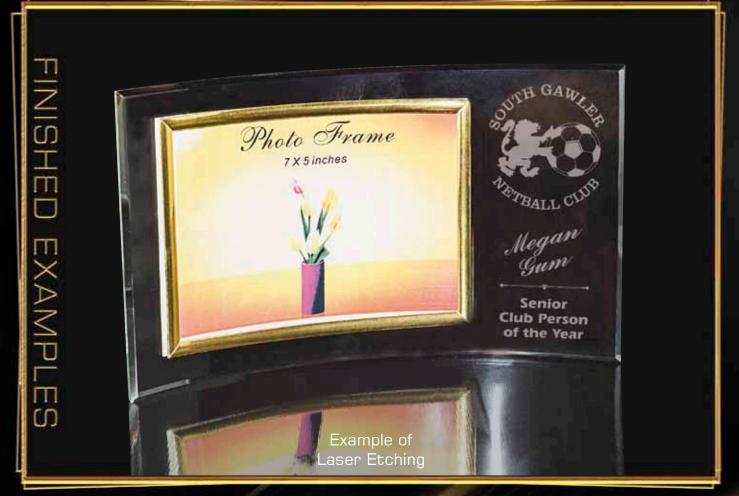

## FINISHED EXAMPLES

COUNT

Example of Laser Etching

All AS54 awards can be Etched or Colour-Tec printed on.

Balls not included in any of the display cases.

Balls not included in any of the display cases.

PPO20 Soccer