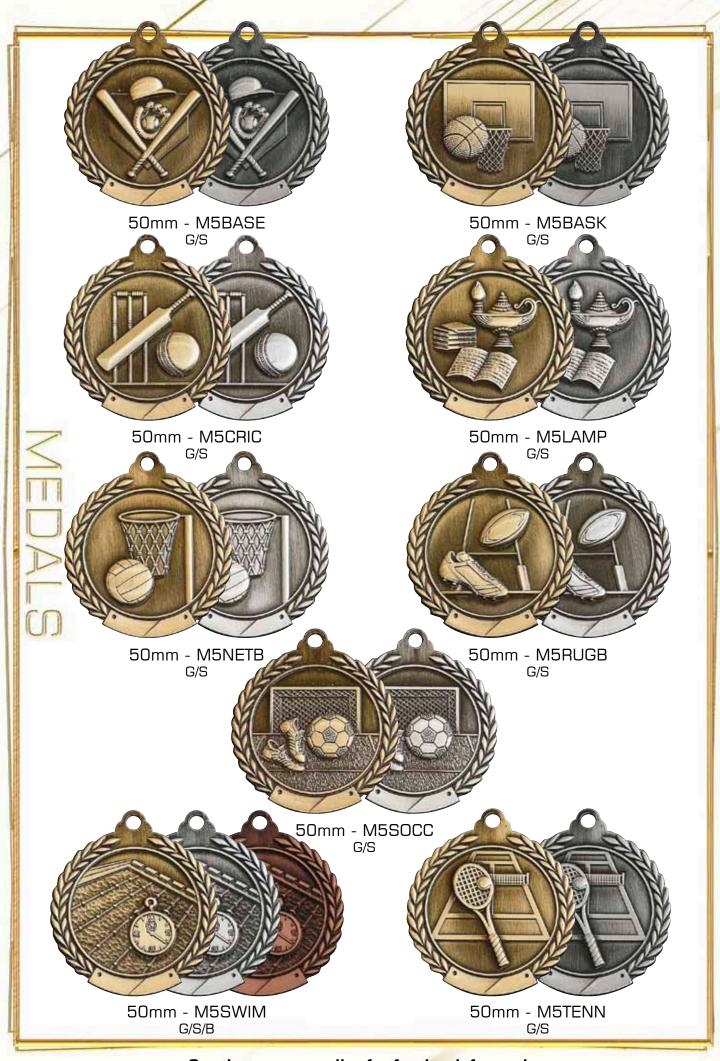

## 50mm Sports Specific Medals

50mm - M6AFL GG/G/S

50mm - M6ATHL GG/G/S/B

50mm - M6BASE GG/G/S

50mm - M6BASK GG/G/S

Speak to your retailer for further information