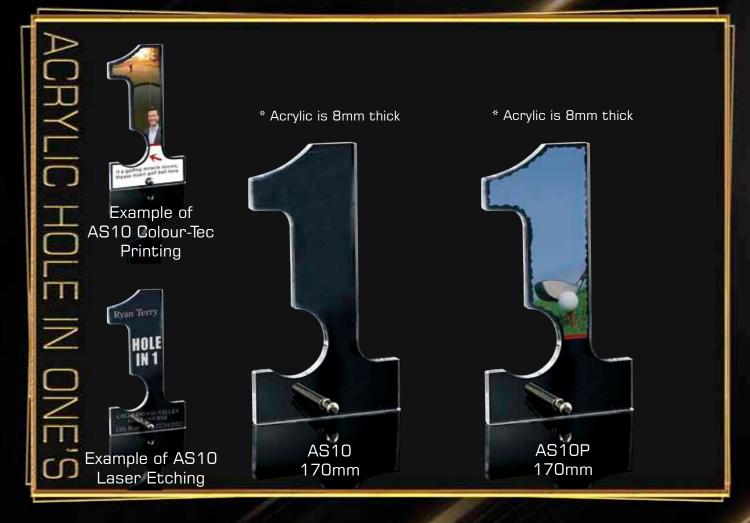

All SG006 awards can be Etched or Colour-Tec printed on.

All SG022 awards can be Laser Etched on only.

All SG024 awards can be Etched or Colour-Tec printed on.

All SG001-BL awards can be Laser Etched on only.