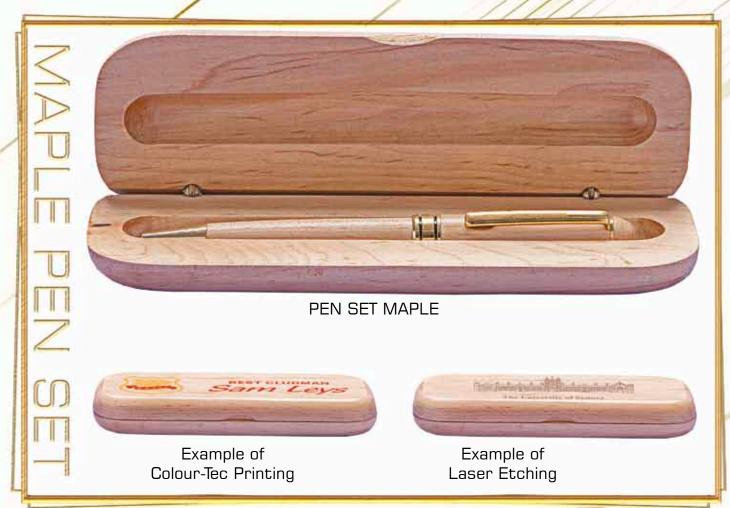

NTO1C-G 75 x 25 x 1.5mm

NTO1C-S 75 x 25 x 1.5mm

NT08C 86 x 54 x .06mm

NT09C 86 x 27 x 0.6mm

Maple pen set can be Etched or Colour-Tec printed on.