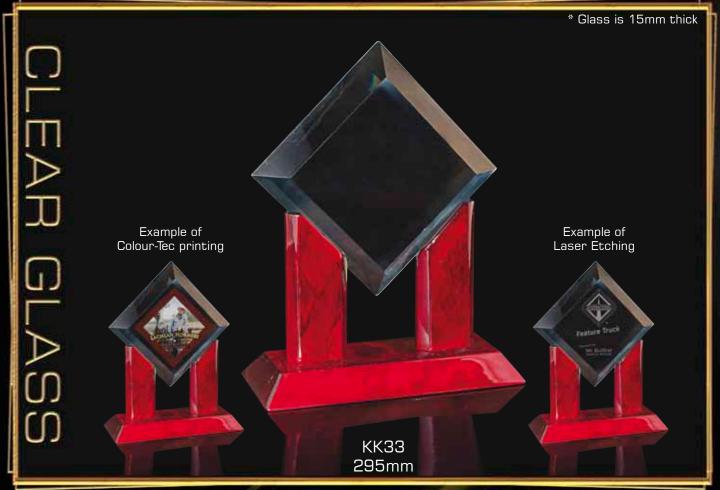

Speak to your retailer for further information

All KK140 awards can be Etched or Colour-Tec printed on.

All SGO10 awards can be Etched or Colour-Tec printed on.

All KK33 awards can be Etched or Colour-Tec printed on.