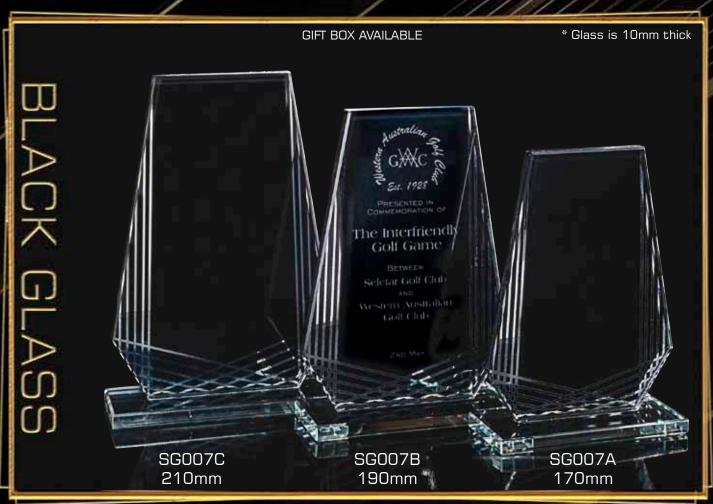

All KK126-BL awards can be Etched or Colour-Tec printed on.

All SG004 awards can be Laser Etched on only.

All SG206-BK awards can be Etched or Colour-Tec printed on.

All SG007 awards can be Laser Etched on only.