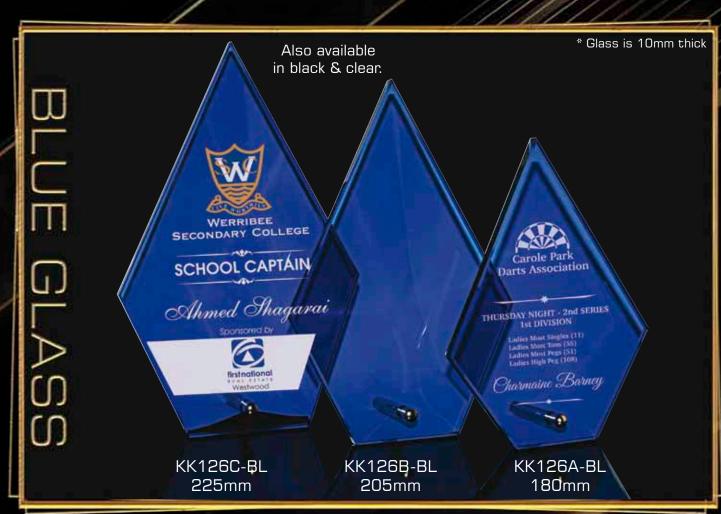

All KK126-BL awards can be Etched or Colour-Tec printed on.

All SG004 awards can be Laser Etched on only.

All SG206-BK awards can be Etched or Colour-Tec printed on.

All SG007 awards can be Laser Etched on only.