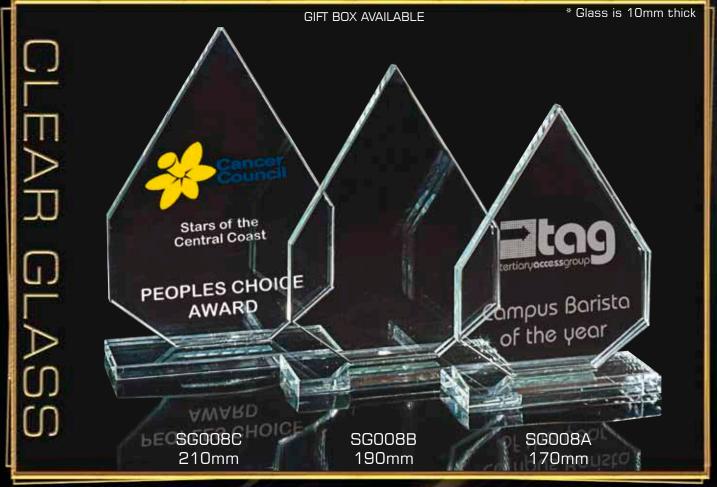

All SG006 awards can be Etched or Colour-Tec printed on.





All SG022 awards can be Laser Etched on only.





All SG024 awards can be Etched or Colour-Tec printed on.





All SG001-BL awards can be Laser Etched on only.



All SG001-CL awards can be Laser Etched on only.



All SG003 awards can be Etched or Colour-Tec printed on.





All KK320 awards can be Etched or Colour-Tec printed on.





All KK79 awards can be Etched or Colour-Tec printed on.





Speak to your retailer for further information





All KK140 awards can be Etched or Colour-Tec printed on.





All SGO10 awards can be Etched or Colour-Tec printed on.



All KK33 awards can be Etched or Colour-Tec printed on.



All KK306-CL awards can be Etched or Colour-Tec printed on.



All SG206-CL awards can be Etched or Colour-Tec printed on.



All KK180 awards can be Etched or Colour-Tec printed on.



All KK190 awards can be Etched or Colour-Tec printed on.



All KK126-BL awards can be Etched or Colour-Tec printed on.





All SG004 awards can be Laser Etched on only.



All SG206-BK awards can be Etched or Colour-Tec printed on.



All SG007 awards can be Laser Etched on only.



All KK306-BK awards can be Etched or Colour-Tec printed on.



All KK316 awards can be Laser Etched on only.





All above awards can be Etched or Colour-Tec printed on.



All AS56 awards can be Laser Et