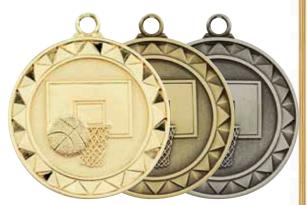

## 50mm Sports Specific Medals

50mm - M6AFL GG/G/S

50mm - M6ATHL GG/G/S/B

50mm - M6BASE GG/G/S

50mm - M6BASK GG/G/S

Speak to your retailer for further information