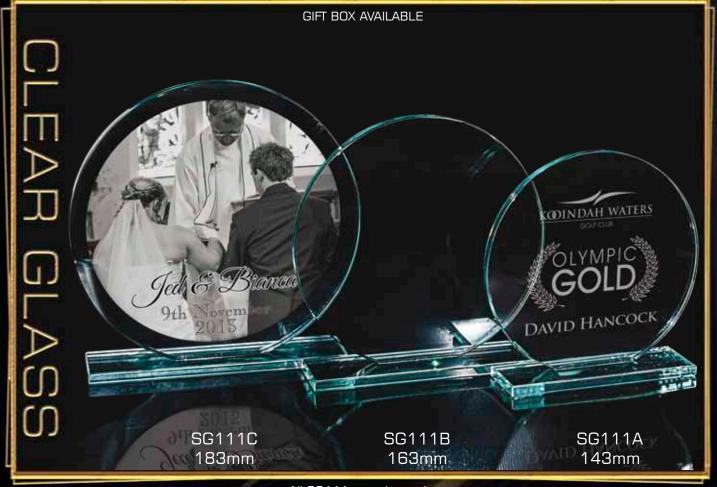

All SG006 awards can be Etched or Colour-Tec printed on.





All SG022 awards can be Laser Etched on only.





All SG024 awards can be Etched or Colour-Tec printed on.





All SG001-BL awards can be Laser Etched on only.



All SG001-CL awards can be Laser Etched on only.



All SG003 awards can be Etched or Colour-Tec printed on.





All KK320 awards can be Etched or Colour-Tec printed on.





All KK79 awards can be Etched or Colour-Tec printed on.





Speak to your retailer for further information





All KK140 awards can be Etched or Colour-Tec printed on.





All SGO10 awards can be Etched or Colour-Tec printed on.



All KK33 awards can be Etched or Colour-Tec printed on.



All KK306-CL awards can be Etched or Colour-Tec printed on.



All SG206-CL awards can be Etched or Colour-Tec printed on.



All KK180 awards can be Etched or Colour-Tec printed on.



All KK190 awards can be Etched or Colour-Tec printed on.



All KK126-BL awards can be Etched or Colour-Tec printed on.





All SG004 awards can be Laser Etched on only.



All SG206-BK awards can be Etched or Colour-Tec printed on.



All SG007 awards