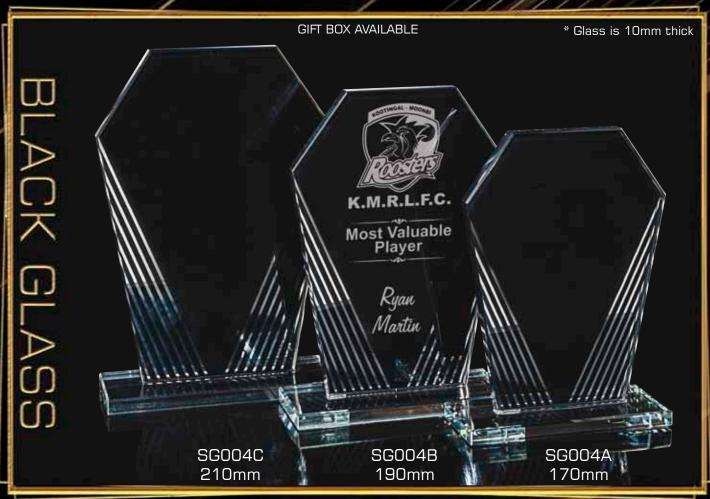

All KK126-BL awards can be Etched or Colour-Tec printed on.

All SG004 awards can be Laser Etched on only.

All SG206-BK awards can be Etched or Colour-Tec printed on.

All SG007 awards can be Laser Etched on only.