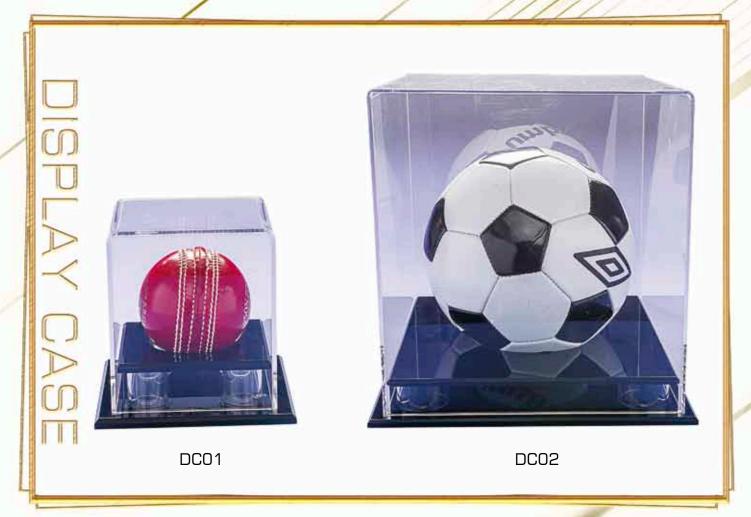

## FINISHED EXAMPLES

COUNT

Example of Laser Etching

All AS54 awards can be Etched or Colour-Tec printed on.

Balls not included in any of the display cases.

Balls not included in any of the display cases.

PPO20 Soccer