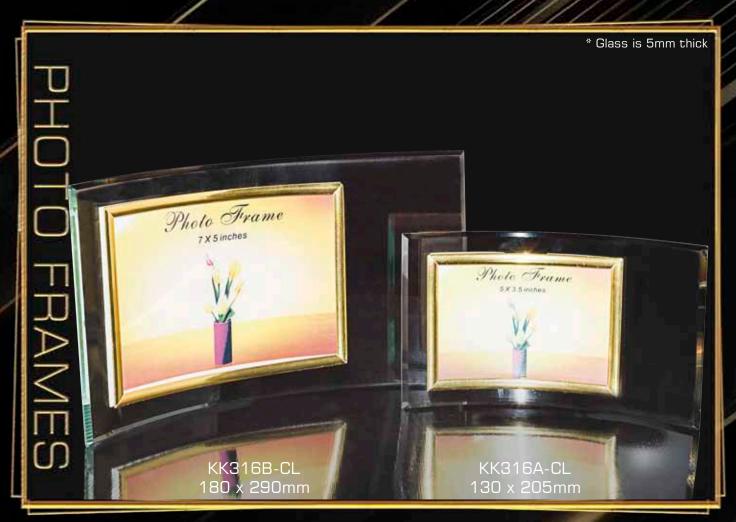

All KK306-BK awards can be Etched or Colour-Tec printed on.

All KK316 awards can be Laser Etched on only.

All above awards can be Etched or Colour-Tec printed on.

All AS56 awards can be Laser Etched on only.