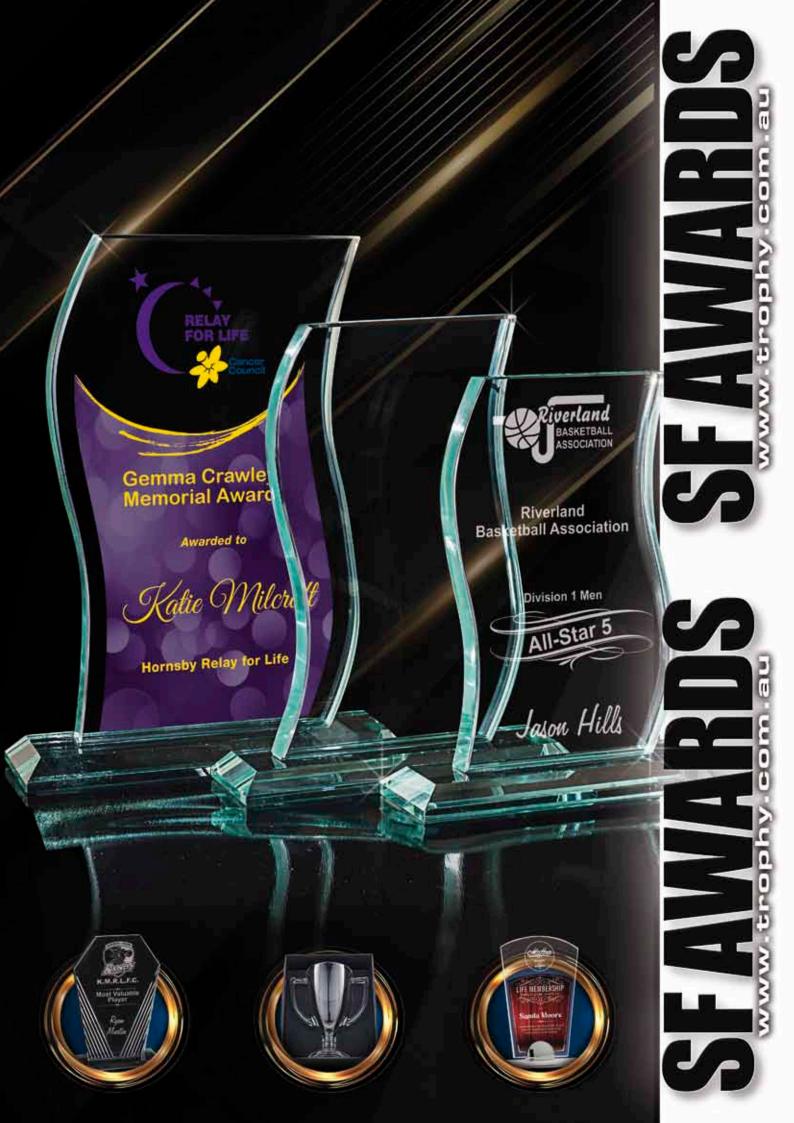

All SG006 awards can be Etched or Colour-Tec printed on.





All SG022 awards can be Laser Etched on only.





All SG024 awards can be Etched or Colour-Tec printed on.





All SG001-BL awards can be Laser Etched on only.



All SG001-CL awards can be Laser Etched on only.



All SG003 awards can be Etched or Colour-Tec printed on.





All KK320 awards can be Etched or Colour-Tec printed on.





All KK79 awards can be Etched or Colour-Tec printed on.





Speak to your retailer for further information





All KK140 awards can be Etched or Colour-Tec printed on.





All SGO10 awards can be Etched or Colour-Tec printed on.



All KK33 awards can be Etched or Colour-Tec printed on.



All KK306-CL awards can be Etched or Colour-Tec printed on.



All SG206-CL awards can be Etched or