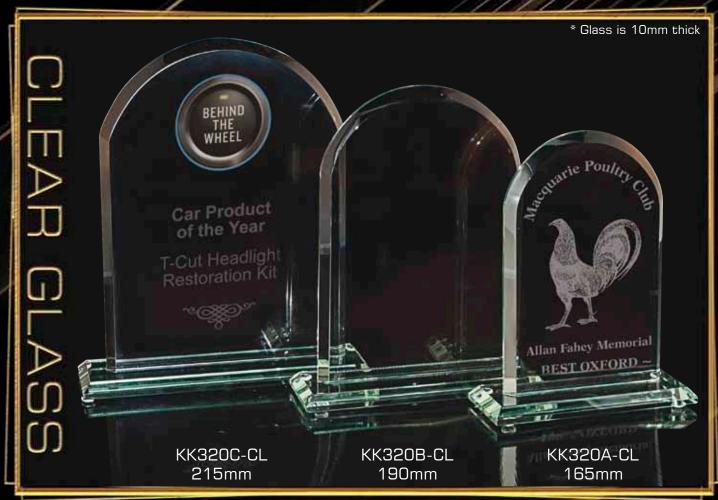

All SG001-CL awards can be Laser Etched on only.

All SG003 awards can be Etched or Colour-Tec printed on.

All KK320 awards can be Etched or Colour-Tec printed on.

All KK79 awards can be Etched or Colour-Tec printed on.