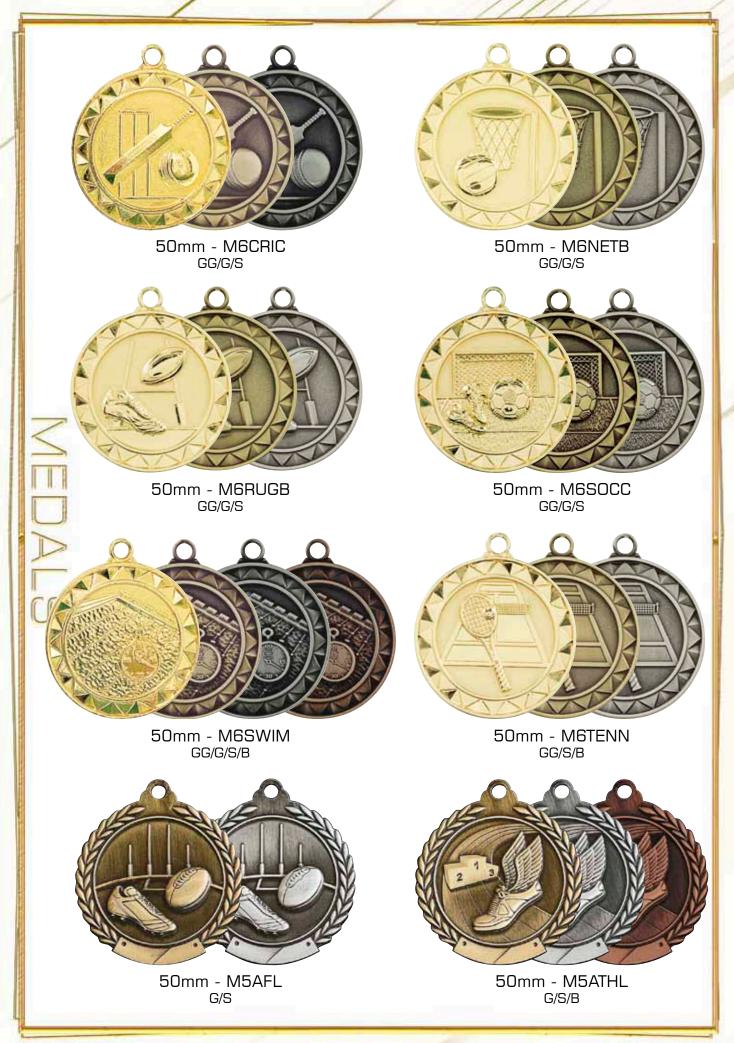

## 50mm Sports Specific Medals

50mm - M6AFL GG/G/S

50mm - M6ATHL GG/G/S/B

50mm - M6BASE GG/G/S

50mm - M6BASK GG/G/S

Speak to your retailer for further information