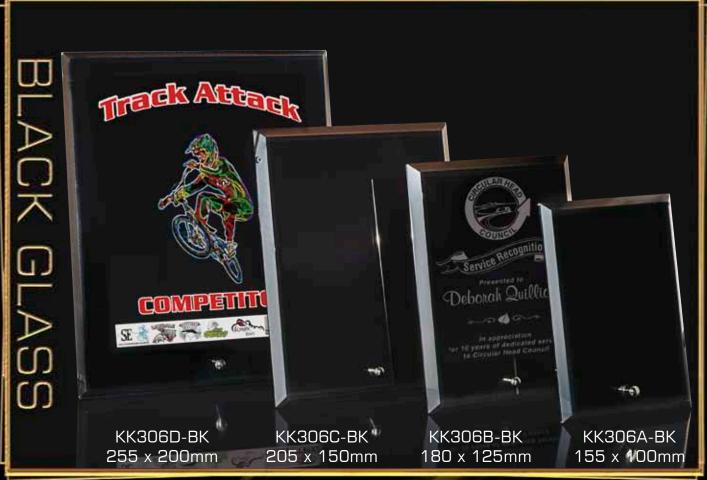

All KK306-BK awards can be Etched or Colour-Tec printed on.

All KK316 awards can be Laser Etched on only.

All above awards can be Etched or Colour-Tec printed on.

All AS56 awards can be Laser Etched on only.