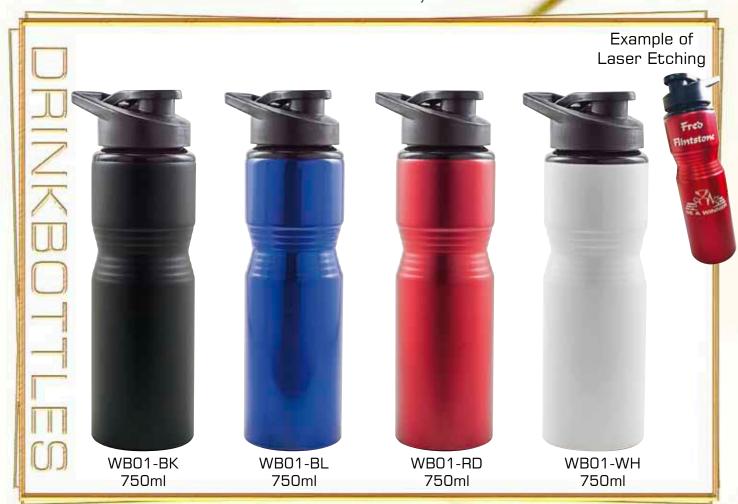

## DRINKWEAF

GP01-BK 280ml

GP02-BK 280ml

GP03-BK 200ml

GP04-BK 200ml

GP05-BK 450ml

GP06-BK 300ml

GP07-BK 300ml