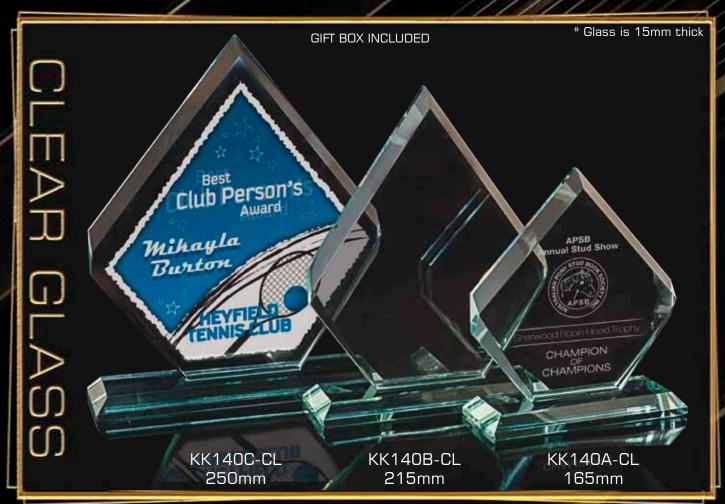

Speak to your retailer for further information

All KK140 awards can be Etched or Colour-Tec printed on.

All SGO10 awards can be Etched or Colour-Tec printed on.

All KK33 awards can be Etched or Colour-Tec printed on.