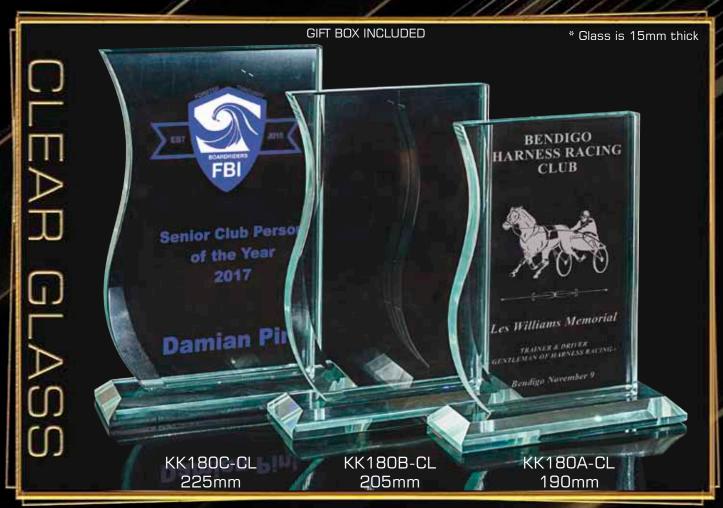

All KK306-CL awards can be Etched or Colour-Tec printed on.

All SG206-CL awards can be Etched or Colour-Tec printed on.

All KK180 awards can be Etched or Colour-Tec printed on.

All KK190 awards can be Etched or Colour-Tec printed on.