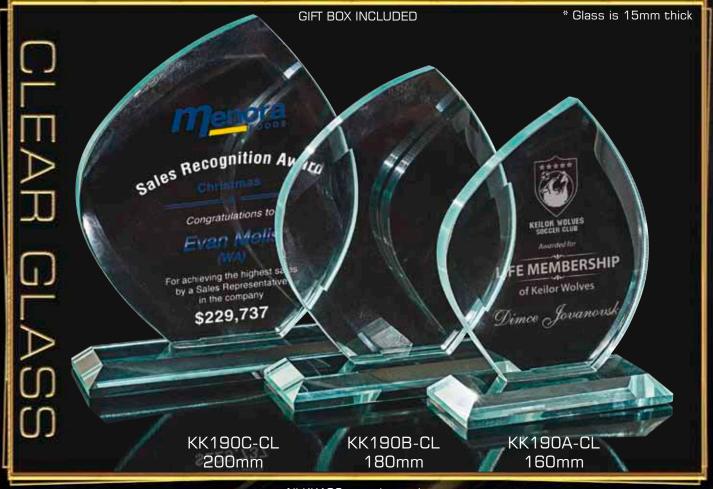

All KK306-CL awards can be Etched or Colour-Tec printed on.

All SG206-CL awards can be Etched or Colour-Tec printed on.

All KK180 awards can be Etched or Colour-Tec printed on.

All KK190 awards can be Etched or Colour-Tec printed on.