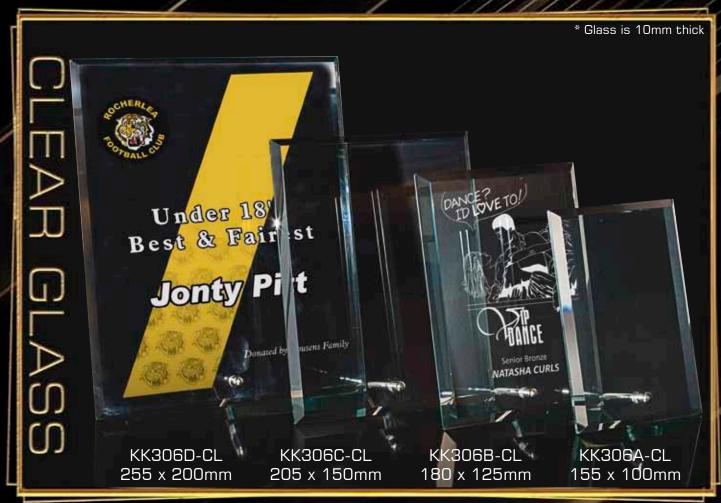

All KK306-CL awards can be Etched or Colour-Tec printed on.

All SG206-CL awards can be Etched or Colour-Tec printed on.

All KK180 awards can be Etched or Colour-Tec printed on.

All KK190 awards can be Etched or Colour-Tec printed on.