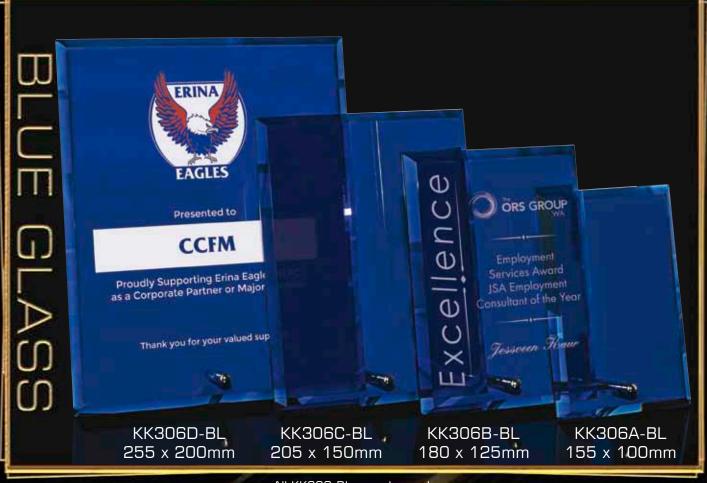

All KK306-BK awards can be Etched or Colour-Tec printed on.

All KK316 awards can be Laser Etched on only.

All above awards can be Etched or Colour-Tec printed on.

All AS56 awards can be Laser Etched on only.