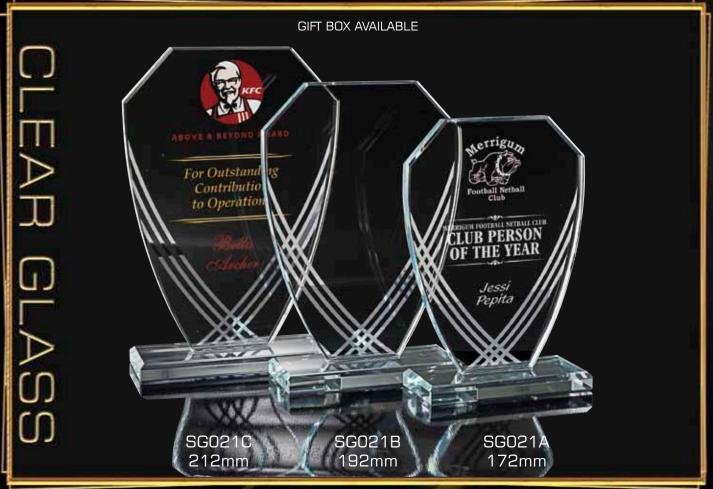

All SG006 awards can be Etched or Colour-Tec printed on.





All SG022 awards can be Laser Etched on only.





All SG024 awards can be Etched or Colour-Tec printed on.





All SG001-BL awards can be Laser Etched on only.



All SG001-CL awards can be Laser Etched on only.



All SG003 awards can be Etched or Colour-Tec printed on.





All KK320 awards can be Etched or Colour-Tec printed on.





All KK79 awards can be Etched or Colour-Tec printed on.





Speak to your retailer for further information





All KK140 awards can be Etched or Colour-Tec printed on.





All SGO10 awards can be Etched or Colour-Tec printed on.



All KK33 awards can be Etched or Colour-Tec printed on.



All KK306-CL awards can be Etched or Colour-Tec printed on.



All SG206-CL awards can be Etched or Colour-Tec printed on.



All KK180 awards can be Etched or C