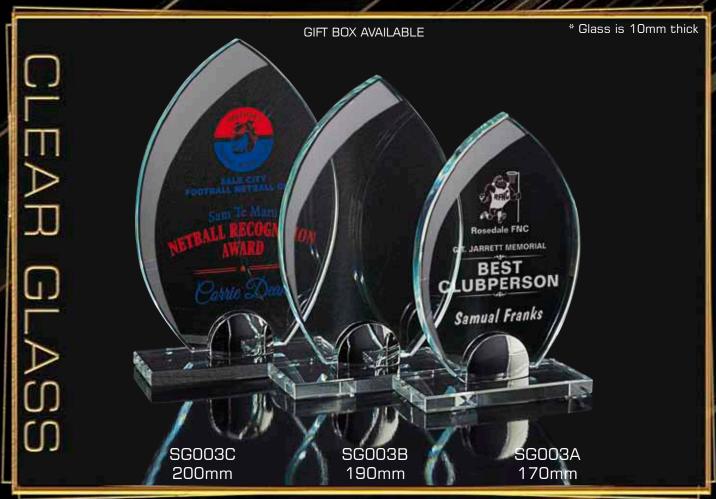

All SG001-CL awards can be Laser Etched on only.

All SG003 awards can be Etched or Colour-Tec printed on.

All KK320 awards can be Etched or Colour-Tec printed on.

All KK79 awards can be Etched or Colour-Tec printed on.